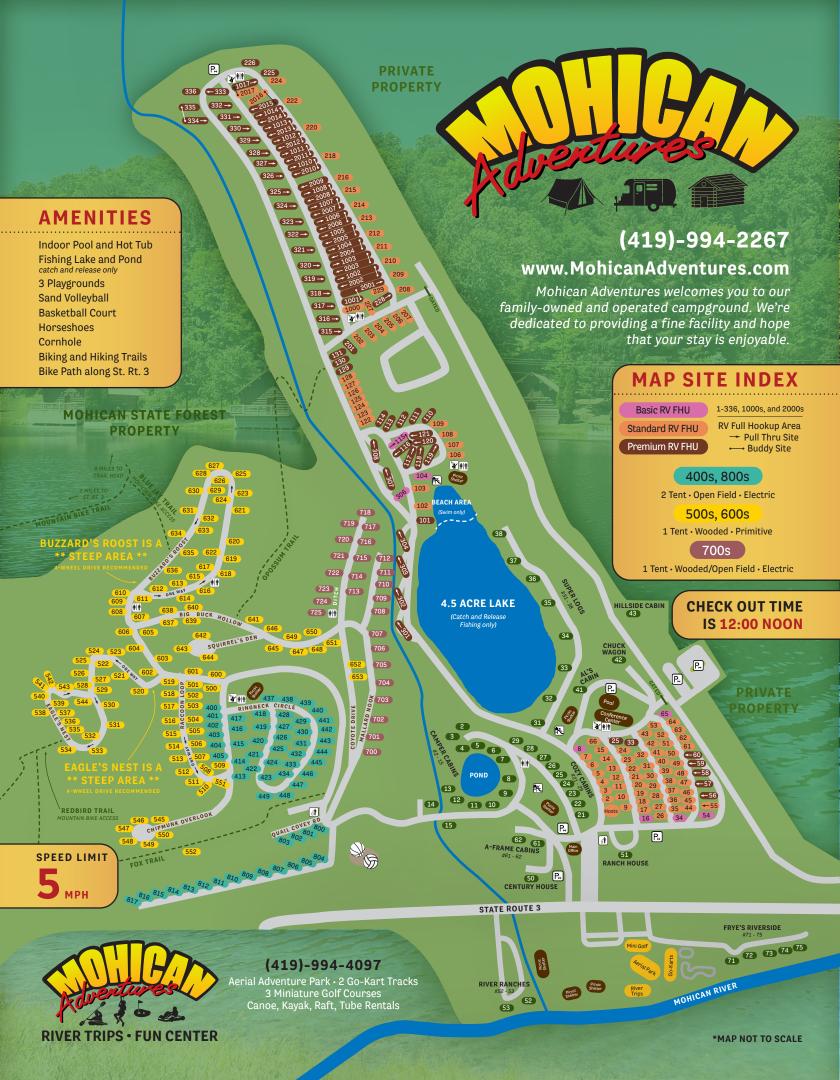

## **CAMP STORE & SOUVENIR SHOP**

Forget something? We have toiletry items, camping supplies, clothes, souvenirs, and a whole lot in between.

## **BIKES, SKATEBOARDS, SKATES**

Motorbikes and motorcycles are to be used as primary transportation only, and confined to roads. Bicycles, rollerskates, or rollerblades are confined to roads only. You must be at least 16, have a valid driver's license, and insurance to drive motorized vehicles in or around the campground.

NO GOLF CARTS, ATVs, UTVs, or MOTORIZED SCOOTERS. No operation of bicycles or skateboards after dark.

## **CAMPFIRES**

If you have a campfire, please be sure the fire is completely extinguished before you leave. Campfires must be attended to at all times, and in the existing fire rings provided. Do not cut, deface, or destroy any trees or foliage. Fires within 100 ft. of cabins are prohibited.

Fires must be out by 12:30am.

## **CHILDREN**

Children are the parents' responsibility and must be supervised at all times. You will be held responsible for your children's safety and their actions. Children under 18 must be at their campsite and under parents' supervision by dark until 7am the next day.

## **PLAYGROUND**

Closed at dark. Children must be accompanied by an adult.

#### **LAKE RULES**

Please keep children out of the lake except at the beach area. The lake is for fishing. Children under the age of 16 must be accompanied by an adult. We will be using the catch and release program, unless the fish is damaged. Self-powered boating only no motors (including battery-powered). Life jackets must be worn by all people under 18 and non-swimmers. Parents are responsible for children on pedal boats.

#### PRIVATE PROPERTY

Please obey all "No Trespassing" signs. Mohican Adventures is not liable for persons violating posted signs.

## **LITTER & TRASH**

Help us keep this campground clean and beautiful. Please place all trash, cigarette butts, and other litter in trash bags and take it to the trash bins.

www.MohicanAdventures.com

#### SPEED LIMIT

Please observe the 5mph speed limit. Violators will be asked to leave the camp. This important rule is strictly enforced.

# QUIET TIME

11pm to 7am is quiet time. Sounds carry farther at night. Please be considerate of others. No radios, loud singing, or hollering between these times. Children must be at their campsite during these hours. Loud or abusive behavior or language will not be tolerated. Music and voices must be confined to your cabin, RV, or tent site at all times. Mohican Adventures is a family campground.

### **PETS**

Pets are not allowed in any cabins, except required service dogs with papers on file at our office. Pets must be on a leash and attended to at all times. Owners are responsible for cleaning up after their pets. No pets allowed in any public buildings. Pets found in or around cabins are grounds for immediate eviction without refund. Do not tie dogs to trees.

#### DRUGS AND ALCOHOL USE

Alcohol used by guests of legal age must be confined to your RV, tent site, or cabin. Alcohol must be used in moderation. The use, possession, or distribution of illegal drugs in the campground will not be tolerated. We are within city limits and are patrolled regularly.

## **FIREWORKS**

The use of fireworks, firearms, and air guns are prohibited. We have a zero tolerance policy.

#### **SMOKING**

Keep the campground and forest safe.
Extinguish and pick up all cigarette butts. Thank you for not smoking or vaping in any of Mohican Adventures' buildings, including the office, showerhouses, cabins, pool area, and conference center.

## **HAZARDS**

Water, trees, insects, poisonous plants, and everything in between can be hazardous to safety, life, and limb. Camping is an outdoor experience and we are not responsible for accidents, injury, or loss of property of any kind.

## **INDOOR SWIMMING POOL**

Please showe before using pool! Children under 16 must be accompanied by an adult while in the swimming area. See hours and rules at pool area.

THERE IS NO LIFEGUARD ON DUTY - SWIM AT YOUR OWN RISK.